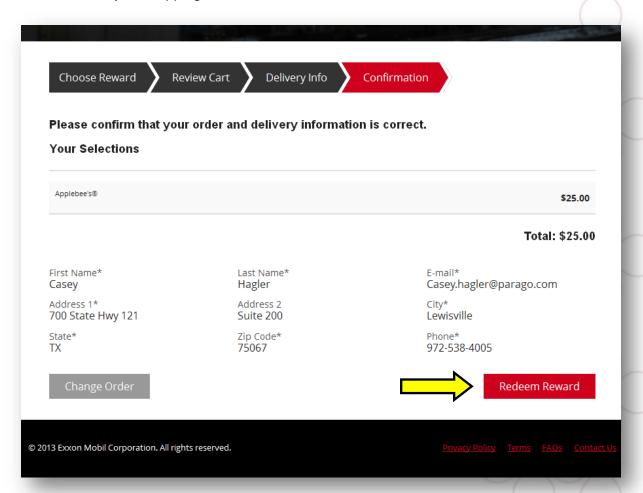

6. Reconfirm your shipping information and select Redeem Reward.

7. An order confirmation page will appear with your order number.