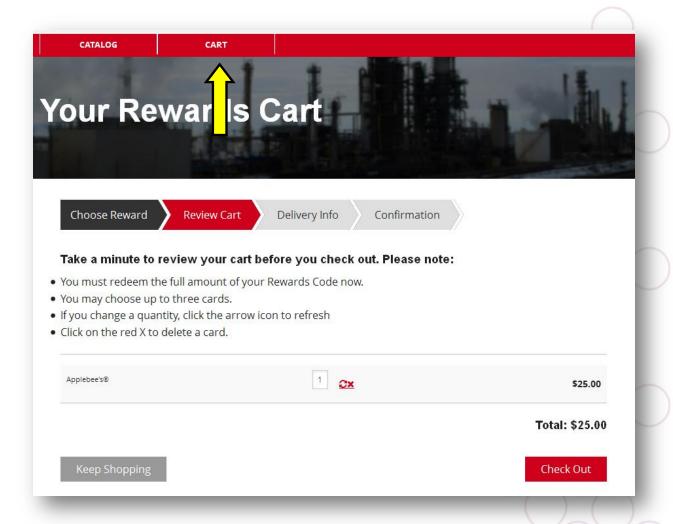

- 4. Within the cart, you may choose to remove a chosen card completely by clicking the remove button.
  - **NOTE:** The entire value of the E-code must be used during the transaction. If an attempt to checkout prior to using the entire value, or an attempt to check out with a value that is greater than the E-code is made, the following error message will appear.
- 5. Enter your shipping information when you go to checkout and select Submit Order.

| Applebee's®          |                                  | \$25.0        |
|----------------------|----------------------------------|---------------|
|                      |                                  | Total: \$25.0 |
| Please let us know w | /here you want your rewards sent |               |
| FIRST Name*          | Last Name*                       | E-mail*       |
| Address 1*           | Address 2                        | City*         |
| State*               | Zip Code*                        | Phone*        |
| Select State         | <b>~</b>                         |               |