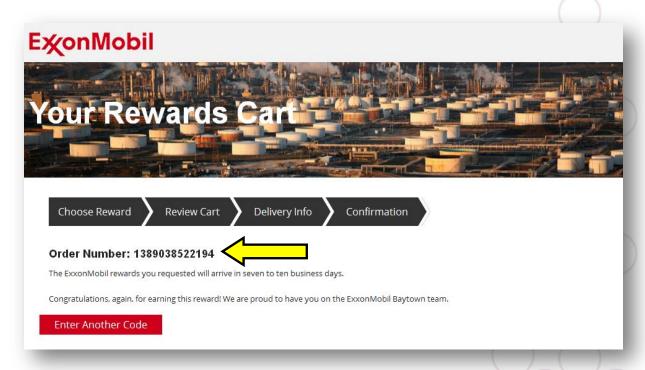

6. Reconfirm your shipping information and select Redeem Reward.

7. An order confirmation page will appear with your order number.