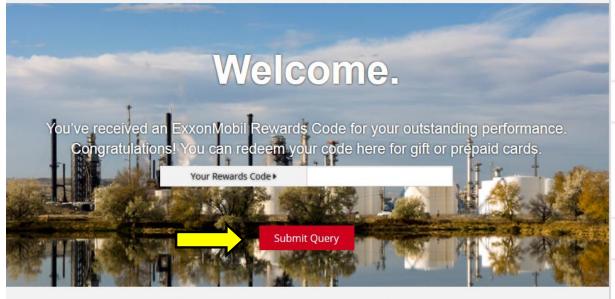

## How to redeem a rewards code

REDEEM

SEARCH

**ORDER** 

**ENJOY** 

• Employees will access the reward site and the Submit button must be selected.

- Search for one or more gift cards/prepaid cards from our selection.
- Add the gift card/prepaid cards you want to your cart