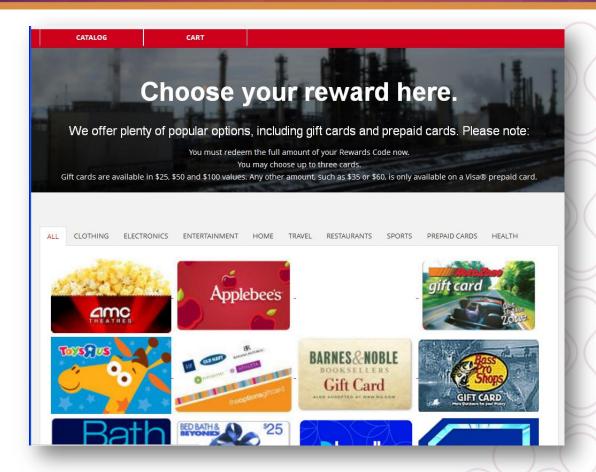

- 1. Choosing a specific gift card will take you to the Product Detail page for that card. This is where you will also choose the quantity to be ordered.
- 2. After choosing the quantity click Add to Cart.
- 3. Go to your cart and review your redemption order.